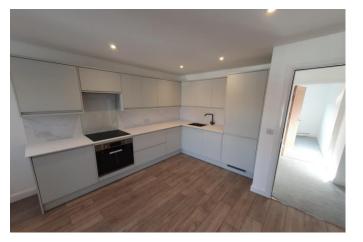

## Monthly Rental Of £2,000

estate agents since 1885

A BEAUTIFULLY PRESENTED TWO BEDROOM UNFURNISHED APARTMENT. THIS PROPERTY HAS A MODERN FITTED BATHROOM AND KITCHEN WITH APPLIANCES; DISHWASHER, WASHING MACHINE, FRIDGE-FREEZER AND OVEN/HOB. THERE IS A SPACIOUS OPEN PLAN KITCHEN/LOUNGE AND TWO DOUBLE SIZED BEDROOMS WITH CARPET LAID. IT IS GAS CENTRAL HEATING, DOUBLE GLAZED THROUGHOUT AND HAS A VIDEO ENTRY SYSTEM. EPC RATING - . COUNCIL TAX BAND - . DEPOSIT - £2019 LOCATED ON MARISCHAL ROAD, THIS PROPERTY IS SITUATED IN AN EXCELLENT LOCATION FOR PUBLIC TRANSPORT WITH DIRECT LINKS INTO LONDON. IT IS ALSO WITHIN REACH OF SUPERMARKETS, RESTAURANTS AND LOCAL SHOPS.