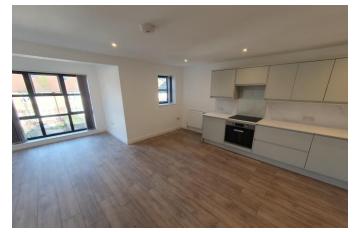

## Monthly Rental Of £2,000

estate agents since 1885

A BEAUTIFULLY PRESENTED TWO BEDROOM UNFURNISHED APARTMENT. THIS PROPERTY HAS A MODERN FITTED BATHROOM AND KITCHEN WITH APPLIANCES; DISHWASHER, WASHING MACHINE, FRIDGE-FREEZER AND OVEN/HOB. THERE IS A SPACIOUS OPEN PLAN KITCHEN/LOUNGE AND TWO DOUBLE SIZED BEDROOMS WITH CARPET LAID. IT IS GAS CENTRAL HEATING, DOUBLE GLAZED THROUGHOUT AND HAS A VIDEO ENTRY SYSTEM. EPC RATING - . COUNCIL TAX BAND - . DEPOSIT - £2019 LOCATED ON MARISCHAL ROAD, THIS PROPERTY IS SITUATED IN AN EXCELLENT LOCATION FOR PUBLIC TRANSPORT WITH DIRECT LINKS INTO LONDON. IT IS ALSO WITHIN REACH OF SUPERMARKETS, RESTAURANTS AND LOCAL SHOPS.