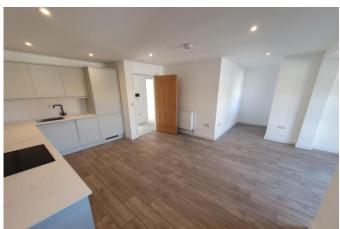

## Monthly Rental Of £2,000

estate agents since 1885

A BEAUTIFULLY PRESENTED TWO BEDROOM UNFURNISHED APARTMENT. THIS PROPERTY HAS A MODERN FITTED BATHROOM AND KITCHEN WITH APPLIANCES; DISHWASHER, WASHING MACHINE, FRIDGE-FREEZER AND OVEN/HOB. THERE IS A SPACIOUS OPEN PLAN KITCHEN/LOUNGE AND TWO DOUBLE SIZED BEDROOMS WITH CARPET LAID. IT IS GAS CENTRAL HEATING, DOUBLE GLAZED THROUGHOUT AND HAS A VIDEO ENTRY SYSTEM. EPC RATING - . COUNCIL TAX BAND - . DEPOSIT - £2019 LOCATED ON MARISCHAL ROAD, THIS PROPERTY IS SITUATED IN AN EXCELLENT LOCATION FOR PUBLIC TRANSPORT WITH DIRECT LINKS INTO LONDON. IT IS ALSO WITHIN REACH OF SUPERMARKETS, RESTAURANTS AND LOCAL SHOPS.