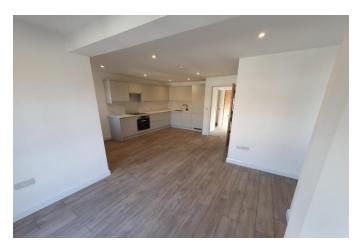

## Monthly Rental Of £2,000

estate agents since 1885

A BEAUTIFULLY PRESENTED TWO BEDROOM UNFURNISHED APARTMENT. THIS PROPERTY HAS A MODERN FITTED BATHROOM AND KITCHEN WITH APPLIANCES; DISHWASHER, WASHING MACHINE, FRIDGE-FREEZER AND OVEN/HOB. THERE IS A SPACIOUS OPEN PLAN KITCHEN/LOUNGE AND TWO DOUBLE SIZED BEDROOMS WITH CARPET LAID. IT IS GAS CENTRAL HEATING, DOUBLE GLAZED THROUGHOUT AND HAS A VIDEO ENTRY SYSTEM. EPC RATING - . COUNCIL TAX BAND - . DEPOSIT - £2019 LOCATED ON MARISCHAL ROAD, THIS PROPERTY IS SITUATED IN AN EXCELLENT LOCATION FOR PUBLIC TRANSPORT WITH DIRECT LINKS INTO LONDON. IT IS ALSO WITHIN REACH OF SUPERMARKETS, RESTAURANTS AND LOCAL SHOPS.