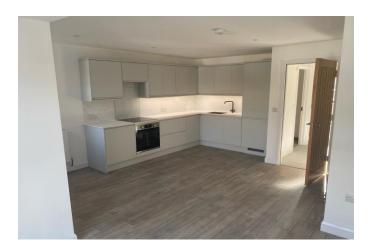

## Monthly Rental Of £2,000

estate agents since 1885

A BEAUTIFULLY PRESENTED TWO BEDROOM UNFURNISHED APARTMENT. THIS PROPERTY HAS A MODERN FITTED BATHROOM AND KITCHEN WITH APPLIANCES; DISHWASHER, WASHING MACHINE, FRIDGE-FREEZER AND OVEN/HOB. THERE IS A SPACIOUS OPEN PLAN KITCHEN/LOUNGE AND TWO DOUBLE SIZED BEDROOMS WITH CARPET LAID. IT IS GAS CENTRAL HEATING, DOUBLE GLAZED THROUGHOUT AND HAS A VIDEO ENTRY SYSTEM. EPC RATING - . COUNCIL TAX BAND - . DEPOSIT - £2019 LOCATED ON MARISCHAL ROAD, THIS PROPERTY IS SITUATED IN AN EXCELLENT LOCATION FOR PUBLIC TRANSPORT WITH DIRECT LINKS INTO LONDON. IT IS ALSO WITHIN REACH OF SUPERMARKETS, RESTAURANTS AND LOCAL SHOPS.